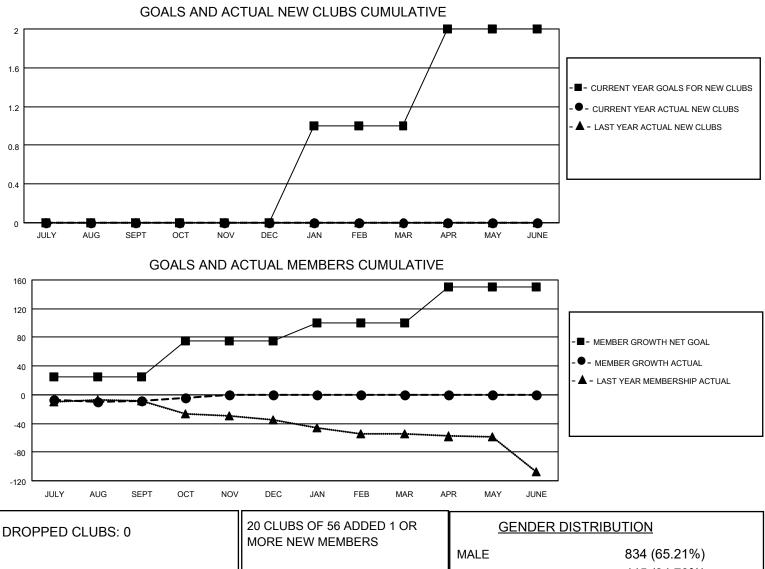

## LOCATION VIRGINIA

District 24 C

Results as of: 10/31/2022

| Clubs                 |               |           |               | Members               |                          |                         |                                                    |
|-----------------------|---------------|-----------|---------------|-----------------------|--------------------------|-------------------------|----------------------------------------------------|
| RESULTS FOR 2022-2023 |               |           |               | RESULTS FOR 2022-2023 |                          |                         |                                                    |
| QUARTER               | NEW CLUB GOAL | NEW CLUBS | DROPPED CLUBS | QUARTER               | /IBER GROWTH NET<br>GOAL | MEMBER GROWTH<br>ACTUAL | DROPPED<br>MEMBERS ACTUAL<br>(including transfers) |
| JULY/AUG/SEPT         | 0             | 0         | 0             | JULY/AUG/SEPT         | 25                       | 29                      | 33                                                 |
| OCT/NOV/DEC           | 0             | 0         | 0             | OCT/NOV/DEC           | 50                       | 11                      | 7                                                  |
| JAN/FEB/MAR           | 1             | 0         | 0             | JAN/FEB/MAR           | 25                       | 0                       | 0                                                  |
| APR/MAY/JUNE          | 1             | 0         | 0             | APR/MAY/JUNE          | 50                       | 0                       | 0                                                  |

|                 |    | NORE NEW MEMBERS          | MALE<br>FEMALE                      | 834 (65.21%)<br>445 (34.79%) |
|-----------------|----|---------------------------|-------------------------------------|------------------------------|
| DROPPED MEMBERS |    |                           | NON BINARY<br>PREFER NOT TO ANSWER  | 0 (0.00%)<br>0 (0.00%)       |
| DECEASED        | 14 |                           |                                     |                              |
| CLUB CANCELLED  | 0  | CLICK HERE FOR CUMULATIVE | TOTAL FAMILY UNIT MEMBERS           | s 237                        |
| OTHER           | 26 | MEMBERSHIP DATA           |                                     |                              |
| TOTAL           | 40 |                           | FAMILY MEMBERS PAYING HALF DUES 119 |                              |
|                 |    |                           |                                     |                              |